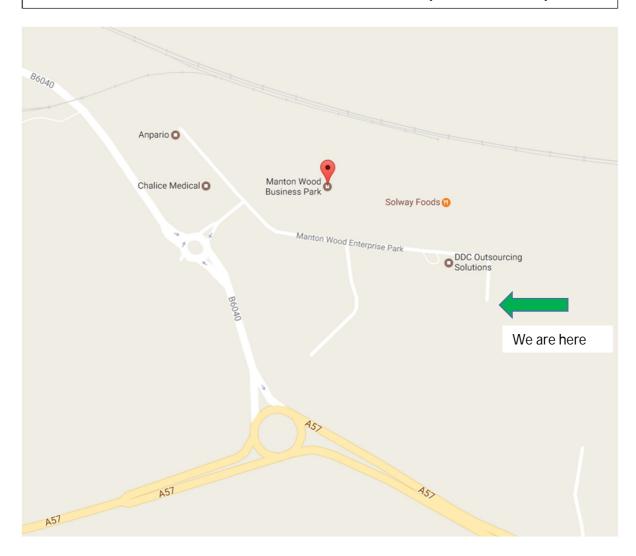

Please continue to the end of this road, we are located on the last right-hand turning, next to DDS Outsourcing Solution and Jewson's (you will pass the Greencore factory before reaching Manton 110).

Straight on at first roundabout on A57, after 2.3 miles on the A57 and at the second roundabout, B6040 signed Manton Colliery, turn left. In 300yds turn right at the roundabout, in 200yds turn right again at the T junction. Please continue to the end of this road, we are the last right-hand turning on the right next to DDS Outsourcing Solution and Jewson's (you will pass the Greencore factory before reaching Manton 110).

In 200yds turn right again at the T junction.

Please continue to the end of this road, we are the last right-hand turning on the right next to DDS Outsourcing Solution and Jewson's (you will pass the Greencore factory before reaching Manton 110).